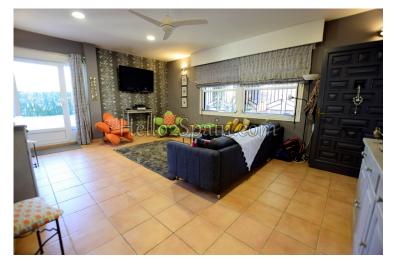

H2S3678 Villa in Xativa **220,000€** 

STUNNING CASTLE VIEWS

SPACIOUS LIVING ROOM AND SEPERATE DINING ROOM

SUMMER KITCHEN, UTILITY ROOM, GARAGE

BUILD TOTAL 248M2. PLOT 910M2

FLAT PLOT, OFF ROAD PARKING

PRIVATE POOL AND PLENTY OF GARDENS ENCLOSED

3 DOUBLE BEDROOMS

IBI 250€ PER YEAR. VERY CHEAP LIVING