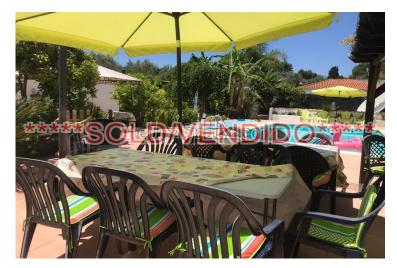

H2S3678 Villa in Xativa **220,000€** 

STUNNING CASTLE VIEWS

SPACIOUS LIVING ROOM AND SEPERATE DINING ROOM

SUMMER KITCHEN, UTILITY ROOM, GARAGE

BUILD TOTAL 248M2. PLOT 910M2

FLAT PLOT, OFF ROAD PARKING

PRIVATE POOL AND PLENTY OF GARDENS ENCLOSED

3 DOUBLE BEDROOMS

IBI 250€ PER YEAR. VERY CHEAP LIVING