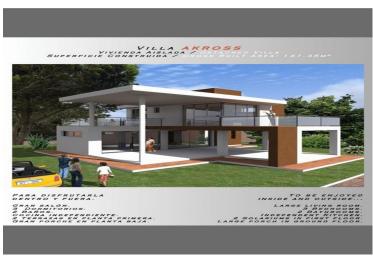

## Building Plot in La Sella Golf Resort

119,000€

BEAUTIFUL CLEAN AND WELL MAINTAINED RESORT

AMAZING SEA VIEWS. 1350SQM PLOT

WOULD BE AN IDEAL SITE FOR APARTMENTS OR HOTEL

3 BEDROOMS, OPEN PLAN LIVING ACCOMMODATION

LA SELLA GOLF RESORT

TOWN CENTRE LOCATION

COMMUNAL SWIMMING POOL

**BUILD APPROXIMATELY 350SQM** 

WALKING DISTANCE TO TOWN, SHOPS, BARS AND RESTAURANTS

SEA AND GOLF COURSE VIEWS