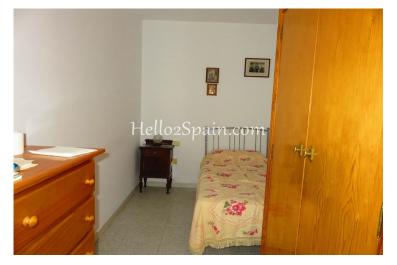

The main wooden door opens into a reception hallway

The hallway has lighting, door to the bedroom 1, Marble staircase to the 1st floor, Glazed double opening door to the dining living room

Bedroom 1 is a single bedroom with a ceiling light, built in double wardrobe with cupboards above. window to the front elevation.

Bedroom 2 is a double bedroom, ceiling light, window to the front elevation

Bathroom has a full length bath with shower over, ceiling light, hand basin, and WC

Bedroom 3 is a double room with window to the rear elevation and ceiling lights