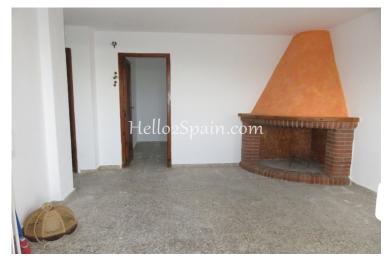

The main door opens in to an open plan lounge dining room with a feature open fireplace and windows to the side and front elevations.

The kitchen needs to be fitted. At the moment it has a sink with tap over, window and door to the naya.