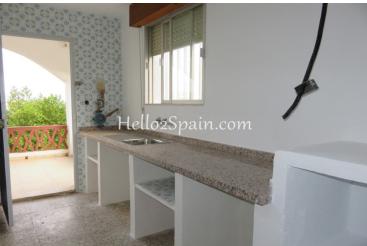

The main door opens in to an open plan lounge dining room with a feature open fireplace and windows to the side and front elevations.

The kitchen needs to be fitted. At the moment it has a sink with tap over, window and door to the naya.