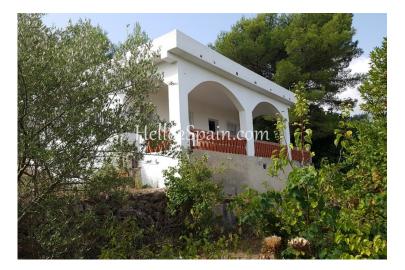

Rural villa located in Villalonga. In walking distance to town and all its amenities. 15 minutes' drive to the thriving town of Gandia and its superb blue flag beaches. The property is on a 840 sqm plot, 3 bedrooms, 1 bathroom, open plan lounge dining room with open fireplace, kitchen and naya with the most beautiful views of the surrounding mountains.

The approach to the property is via a private lane leading to only few other neighbours. Private driveway with space for parking for several cars.

Front naya with space for entertaining. Ideal for seating outside to enjoy the gorgeous views of the mountains and the town.