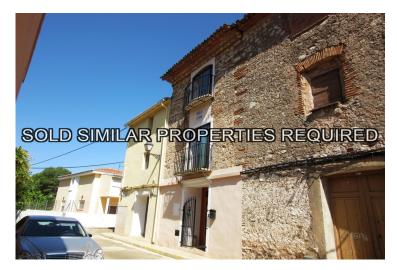

## Town house in Barx

149,000€

HISTORICAL HOUSE. PLENTY OF ORIGINAL FEATURES

ARTIST STUDIO ARE REAR OF COUNTRY COTTAGE GARDEN

**BARRELLED CEILINGS** 

CENTRAL HEATING AND MOSTLY DOUBLE GLAZED

15 MINUTES TO GANDIA TOWN

3 BEDROOMS. 2 BATHROOMS AND GUEST CLOAKROOM

**EXPOSED TIMER BEAMS** 

ORIGINAL DISPLAY ARCHES AND SHELVING

TRADITIONAL SPANISH TOWN WITH AMENITIES

BUILD SIZE 237m<sup>2</sup>. PLOT INCLUDING GARDEN 196m<sup>2</sup>