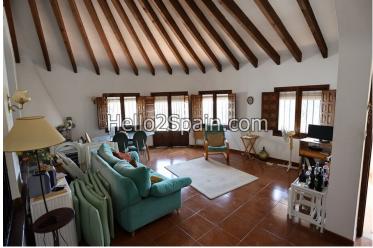

H2S3767 Villa in Forna 230,000€

SPANISH CHARACTER WITH BEAUTIFUL SITTING ROOM

4 BEDROOMS, 2 BATHROOMS

PRIVATE DRIVEWAY, GARAGE, WORKSHOP

VERY SPACIOUS HOUSE WITH LOADS OF POTENTIAL

CASTLE AND VALLEY VIEWS

PRIVATE SWIMMING POOL 5 X 12 METERS