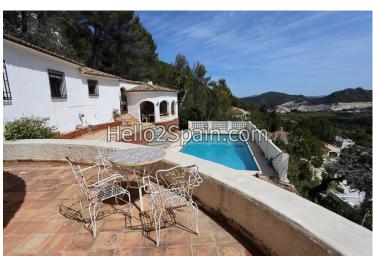

H2S3767 Villa in Forna 230,000€

SPANISH CHARACTER WITH BEAUTIFUL SITTING ROOM

4 BEDROOMS, 2 BATHROOMS

PRIVATE DRIVEWAY, GARAGE, WORKSHOP

VERY SPACIOUS HOUSE WITH LOADS OF POTENTIAL

CASTLE AND VALLEY VIEWS

PRIVATE SWIMMING POOL 5 X 12 METERS

POOLSIDE BBQ AND BAR

IBI 257€. BUILD 221M2. PLOT 1667M2