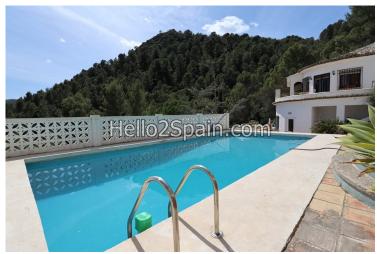

H2S3767 Villa in Forna 230,000€

SPANISH CHARACTER WITH BEAUTIFUL SITTING ROOM

4 BEDROOMS, 2 BATHROOMS

PRIVATE DRIVEWAY, GARAGE, WORKSHOP

VERY SPACIOUS HOUSE WITH LOADS OF POTENTIAL

CASTLE AND VALLEY VIEWS

PRIVATE SWIMMING POOL 5 X 12 METERS

POOLSIDE BBQ AND BAR

IBI 257€. BUILD 221M2. PLOT 1667M2