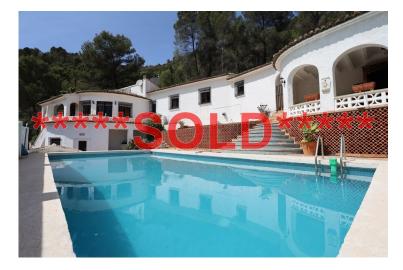

H2S3767 Villa in Forna 230,000€

SPANISH CHARACTER WITH BEAUTIFUL SITTING ROOM

4 BEDROOMS, 2 BATHROOMS

PRIVATE DRIVEWAY, GARAGE, WORKSHOP

VERY SPACIOUS HOUSE WITH LOADS OF POTENTIAL

CASTLE AND VALLEY VIEWS

PRIVATE SWIMMING POOL 5 X 12 METERS

POOLSIDE BBQ AND BAR

IBI 257€. BUILD 221M2. PLOT 1667M2